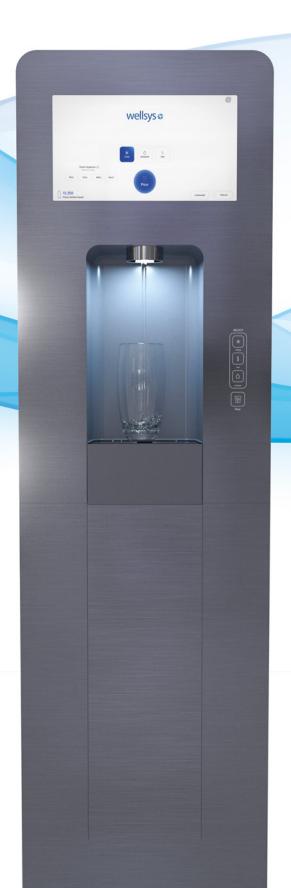

# XL1

Next Generation,
Ultra High-Capacity
Hydration Center

Experience on-demand chilling, high-capacity, and intuitive features

## **Unmatched Capacity**

With the largest cold tank on the market, the XL1 offers nearly limitless ice-cold water.

#### Intuitive

The XL1 adapts to your routine by monitoring usage patterns, tracking filter life, and identifying service needs, providing you with peace of mind.

# **Interactive User Experience**

The 15.6" full-color touchscreen offers customizable options for adjusting dispense speed and volume.

### Advanced Purification

Ultra high-capacity multi-stage reverse osmosis with mineral add-back and dual intank LED UV lights ensure pure, fresh water every time.

# **Key Features**

- · Hyper chill fully wrapped cold tank for instant chilling
- Extra large dispense area: 14.68 Inches
- Fast dispense rate: up to 4 liters per minute
- Modern user interface: 15.6-Inch full-color touch display with customizable options
- Ultra clean: two in-tank led UV lights to maintain cleanliness

- Patented cold recirculation: ensures every cup of water is ice-cold
- Energy efficient: eco mode for energy saving
- Long life filters: 20,000 gallon pre-filters and dual high consumption ROs (200 gpd)
- Advanced diagnostics: calculates service warnings and filter life for hassle-free maintenance
- Leak detection: equipped with electronic leak stop