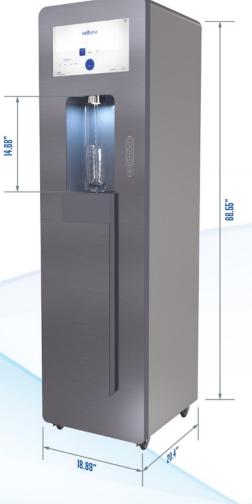

# **Specifications**

Water Options: Cold, Ambient, and Hot Water

Tank Capacity Cold: 5 gallons, fully wrapped for instant chilling

Ambient: **2.5 gallons** Hot: **1.1 gallon** 

Dimensions: **H: 68.5" x W: 18.89" x D: 20.4"** 

Weight: 155 lbs

Dispense Area: **H: 14.68" x W: 8.23"** 

Electrical: 15V, 60Hz, 5.4A