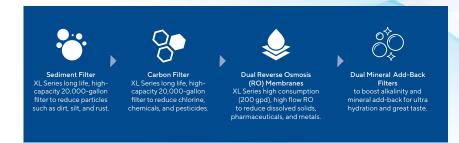

### Advanced Purification

Ultra high-capacity multi-stage reverse osmosis with mineral add-back and dual intank LED UV lights ensure pure, fresh water every time.

- Patented cold recirculation: ensures every cup of water is ice-cold
- Energy efficient: eco mode for energy saving
- Long life filters: 20,000 gallon pre-filters and dual high consumption ROs (200 gpd)
- Advanced diagnostics: calculates service warnings and filter life for hassle-free maintenance
- Leak detection: equipped with electronic leak stop