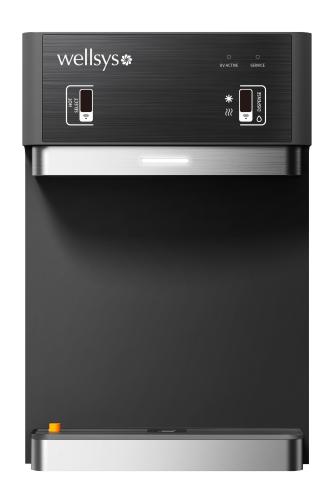

## W9 CT WATER COOLER

- Internal 5-stage RO filtration
- Touchless sensor operation
- Innovative design and technology

- Enhanced alkalinity\*
- State-of-the-art filtration\*
- Nutrient boost from added minerals\*
- \* When used with Wellsys proprietary filtration

- Stainless steel reservoirs
- Built-in leak detection system
- Fits on most standard countertops