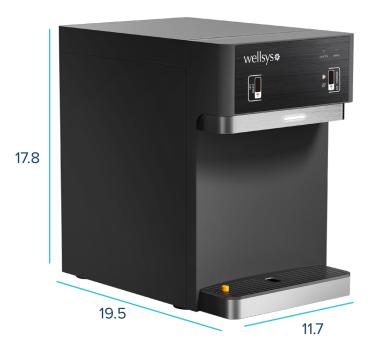

## W9 CT WATER COOLER

| Description                   | Specification            |
|-------------------------------|--------------------------|
| Weight                        | 46.3 lbs (21 kg)         |
| Dimensions                    | 17.8"H x 11.7"W x 19.5"L |
| Cold Tank Capacity            | 1 gallon (3.8 liters)    |
| Hot Tank Capacity             | .5 gallons (1.9 liters)  |
| Dispense Area                 | 10.7"                    |
| Reccomended<br>Water Pressure | 60-70 psi                |
| Rated Voltage/<br>Frequency   | 110v/60Hz @ 4.9 amps     |
| Power Consumption             | 1.60 kWh/24 hours        |